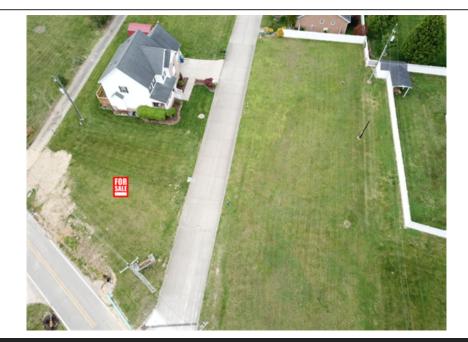

## 103 Kings Gate Drive, Milton, WV 25541

» MLS #: 178726

» Land | Lot: 5,663 ft<sup>2</sup>

» More Info: 103KingsGateDriveMilton.lsForSale.com

Homes and Land Real Estate, Inc. 6007 US Route 60 E Suite 240 Barboursville, WV 25504 (304) 208-6190

Brody Nash (304) 208-6190 (Mobile) (304) 736-6655 (Business) brody@brodynash.com http://www.brodynash.com/

Welcome to the beautiful Kings Gate subdivision in Milton, WV! With a concrete street and all utilities underground, including public water, sewer, electricity, and gas, it's easy to connect to the grid and build your home. Located just minutes from downtown Milton, I-64, and Milton schools, these lots are situated in a well kept neighborhood with easy access to major highways, making it a great location for commuters to both Huntington and Charleston. A new home here would also be an easy 30 minute commute to the new Nucor Steel mill in Apple Grove. The subdivision is located in the highly-regarded Cabell Midland School District, providing top-notch education opportunities for families. Additionally, the town of Milton offers a range of amenities, including parks, restaurants, and shops. Overall, these subdivision lots offer a prime opportunity to build your ideal home in a tranquil and convenient location.