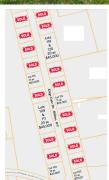

## 103 Kings Gate Drive, Milton, WV 25541

» MLS #: 178726

» Land | Lot: 5,663 ft<sup>2</sup>

» More Info: 103KingsGateDriveMilton.lsForSale.com

Homes and Land Real Estate, Inc. 6007 US Route 60 E Suite 240 Barboursville, WV 25504 (304) 208-6190

Brody Nash (304) 208-6190 (Mobile) (304) 736-6655 (Business) brody@brodynash.com http://www.brodynash.com/

Welcome to the beautiful Kings Gate subdivision in Milton, WV! With a concrete street and all utilities underground, including public water, sewer, electricity, and gas, it's easy to connect to the grid and build your home. Located just minutes from downtown Milton, I-64, and Milton schools, these lots are situated in a well kept neighborhood with easy access to major highways, making it a great location for commuters to both Huntington and Charleston. A new home here would also be an easy 30 minute commute to the new Nucor Steel mill in Apple Grove. The subdivision is located in the highly-regarded Cabell Midland School District, providing top-notch education opportunities for families. Additionally, the town of Milton offers a range of amenities, including parks, restaurants, and shops. Overall, these subdivision lots offer a prime opportunity to build your ideal home in a tranquil and convenient location.